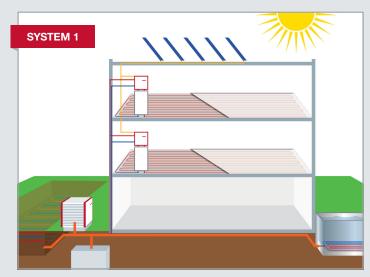

SYSTEM 1: Direct connection to SMS.

**SYSTEM 2:** With booster heat pump in the basement.