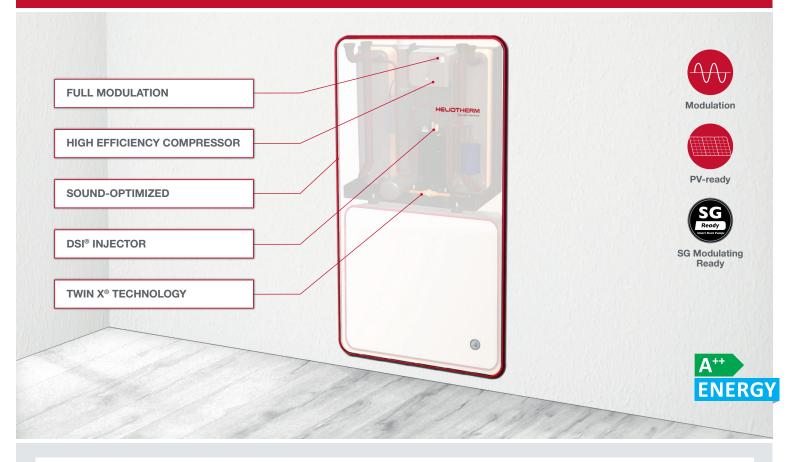

#### Compressor

A central component of this high performance heat pump is the compressor. It generates the perfect balance between dynamic power and reliable high efficiency.

#### Inverter

A high performance compressor also needs a high performing inverter. To generate a maximum operating safety and lifetime, Heliotherm has developed a higher technology applying tempered inverters. These components prove themselves in working under long and hard conditions.

### dsi<sup>®</sup> Injection

The patented Heliotherm dsi-technology® automatically adjusts to the operating conditions, considerably reduces operating costs. This guarantees precision power output control and exceeds high performance energy yield.

## The advantages

- Stepless modulating technology from 1 - 6 kW heating capacity
- **Full modulating** energy source pump energy class A++
- Smart grid control variable, electric input 0,2 - 1,8 kW stepless range
- **PV** syncro photovoltaic-capacity, syncotechnology SMS-heat-pump meeting the volatile PV-capacity