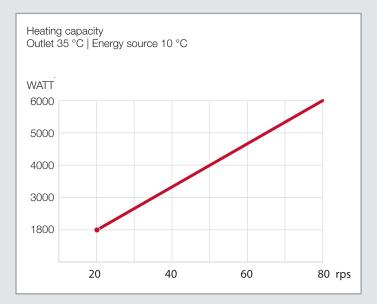

## The advantages

- Stepless modulating technology from 1 - 6 kW heating capacity
- **Full modulating** energy source pump energy class A++
- Smart grid control variable, electric input 0,2 - 1,8 kW stepless range
- **PV** syncro photovoltaic-capacity, syncotechnology SMS-heat-pump meeting the volatile PV-capacity

| SMS Smart Module Solution wall mount | Unit  | Values        |         |
|--------------------------------------|-------|---------------|---------|
| Heatingcapacity                      | kW    | 1 - 6         |         |
| Electric Input                       | kW    | 0,2 - 1,8     |         |
| Max. Outlet Temperature              | °C    | 65            |         |
| Min. Source Temperature              | °C    | - 5           | 10      |
| Weight                               | kg    | 45            | 2016 /  |
| Sound (EN 12102)                     | dB(A) | < 40          | Data    |
| Dimensions                           | cm    | 67 x 65 x 189 | Primary |