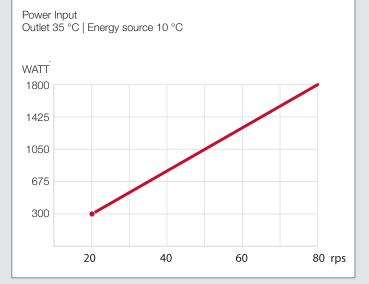

## The advantages

- Stepless modulating technology from 1 - 6 kW heating capacity
- **Full modulating** energy source pump energy class A++
- Smart grid control variable, electric input 0,2 - 1,8 kW stepless range
- **PV** syncro photovoltaic-capacity, syncotechnology SMS-heat-pump meeting the volatile PV-capacity

| SMS Smart Module Solution wall mount | Unit  | Values        |         |
|--------------------------------------|-------|---------------|---------|
| Heatingcapacity                      | kW    | 1 - 6         |         |
| Electric Input                       | kW    | 0,2 - 1,8     |         |
| Max. Outlet Temperature              | °C    | 65            |         |
| Min. Source Temperature              | °C    | - 5           | 10      |
| Weight                               | kg    | 45            | 2016 /  |
| Sound (EN 12102)                     | dB(A) | < 40          | Data    |
| Dimensions                           | cm    | 67 x 65 x 189 | Primary |