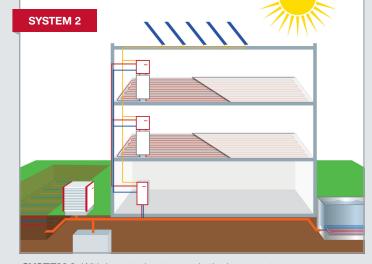

SYSTEM 1: Direct connection to SMS.

**SYSTEM 2:** With booster heat pump in the basement.